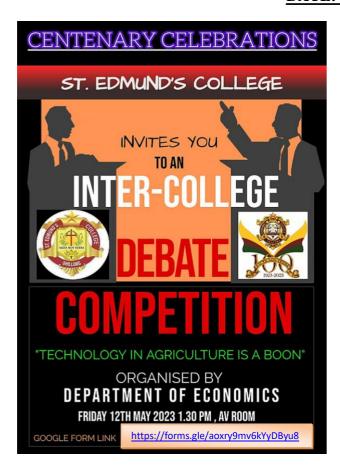

#### INTER-COLLEGE DEBATE

(AS PART OF CENTENARY CELEBRATIONS OF THE COLLEGE)
ORGANISED BY: DEPARTMENT OF ECONOMICS
DATE: 12<sup>th</sup> MAY 2023

As part of the Centenary Celebrations of the College, the Department of Economics organized an intercollege debate on the subject "Technology in Agriculture is a Boon." Leaving aside our college, twelve colleges were invited. However, due to internal exams, many colleges were unable to participate. Finally, we had 5 teams for the debate.

#### PARTICIPATING COLLEGES

- 1. St. Anthony's College
- 2. Shillong College
- 3. Synod College
- 4. St. Edmund's College
- 5. St. Edmund's College, Eco Dept

The A.V. room next to the Department of Chemistry was the venue. Speaking on the occasion, Br. Simon Coelho, Principal I/C, welcomed the students and teachers of participating colleges. He spoke highly of the quality of debate.