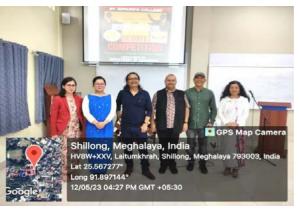

# **WINNERS:**

#### 1) **BEST TEAM:**

#### St. Anthony's College:

Ms. Saphira M. Lyngdoh Mr. Stephan S. Kharkongor

# $2) 2^{ND} BEST TEAM:$

#### St. Edmund's College:

Mr. Ralph Lennard Marbaniang

Mr. Kamwamut-i Sumer

#### 2) **BEST SPEAKER:**

# Ms. Saphira M. Lyngdoh:

St. Anthony's College

#### 4) <u>MOST HUMOUROUS SPEAKER:</u>

#### Ms. Saphira M. Lyngdoh:

St. Anthony's College