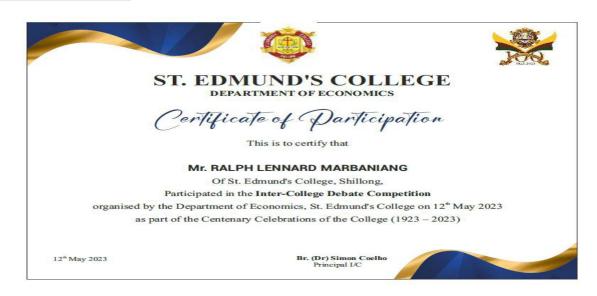

# $2) 2^{ND} BEST TEAM:$

#### St. Edmund's College:

Mr. Ralph Lennard Marbaniang

Mr. Kamwamut-i Sumer